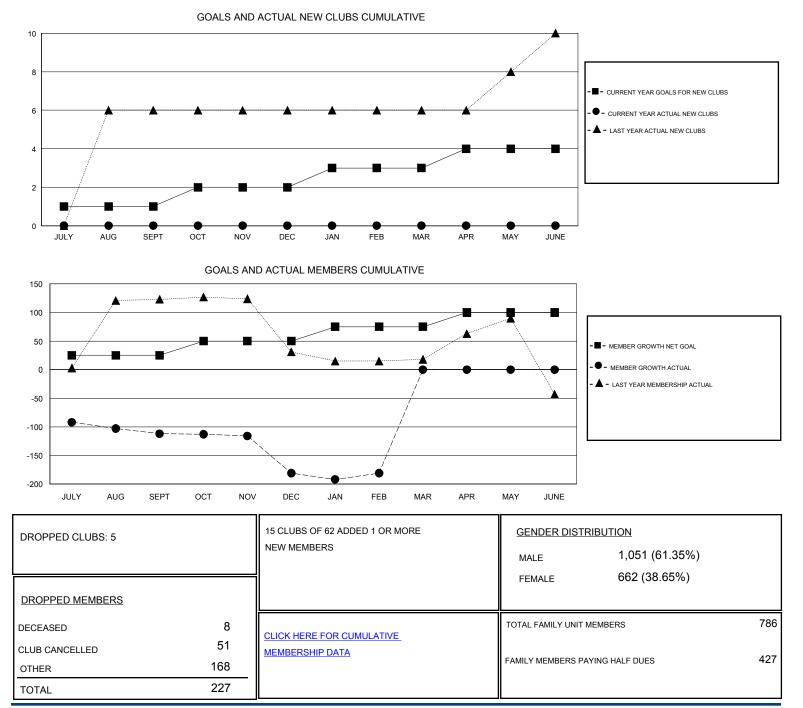

## District 3231A1

Results as of: 2/29/2020

| GMT:                           | LOCATION INDIA |   |   |                                  |    |    | GMT CA |
|--------------------------------|----------------|---|---|----------------------------------|----|----|--------|
| Clubs<br>RESULTS FOR 2019-2020 |                |   |   | Members<br>RESULTS FOR 2019-2020 |    |    |        |
|                                |                |   |   |                                  |    |    |        |
| JULY/AUG/SEPT                  | 1              | 0 | 1 | JULY/AUG/SEPT                    | 25 | 33 | 131    |
| OCT/NOV/DEC                    | 1              | 0 | 3 | OCT/NOV/DEC                      | 25 | 3  | 72     |
| JAN/FEB/MAR                    | 1              | 0 | 1 | JAN/FEB/MAR                      | 25 | 30 | 24     |
| APR/MAY/JUNE                   | 1              | 0 | 0 | APR/MAY/JUNE                     | 25 | 0  | 0      |